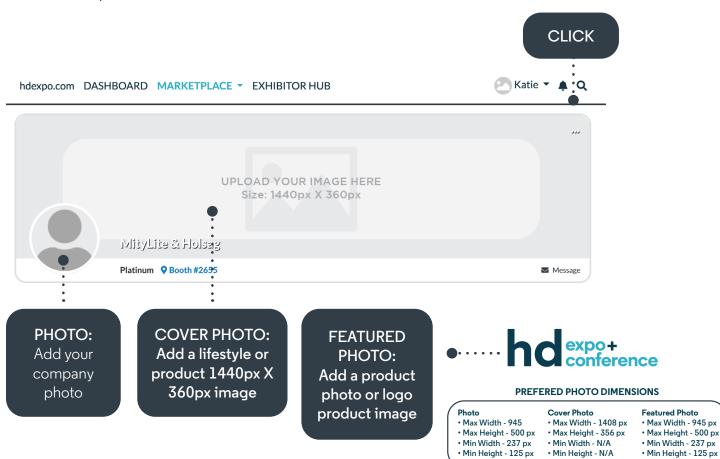

### 1. Add your company photos:

 Click on the 3 dots on the top right of the cover photo and click on Add Photo. Add Cover Photo and Add Featured Photo