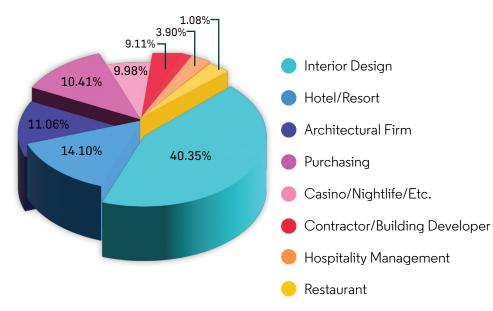

### STRONG LEADS, QUALIFIED BUYERS

HD Expo brings the hospitality industry together, linking you with top-tier attendees from diverse sectors. Engage with influential leaders and key decision-makers from the following industry areas:

#### **ENGAGED AUDIENCE**

40.35%

14.10%

11.06%

10.41%

9.98%

9.11%

3.90%

1.08%

Qualified buyer attendance was up 13% over 2023.

97% of attendees surveyed said HD Expo + Conference is important for their business success.

43% of attendees are first-time participants, representing a significant pool of untapped potential customers.