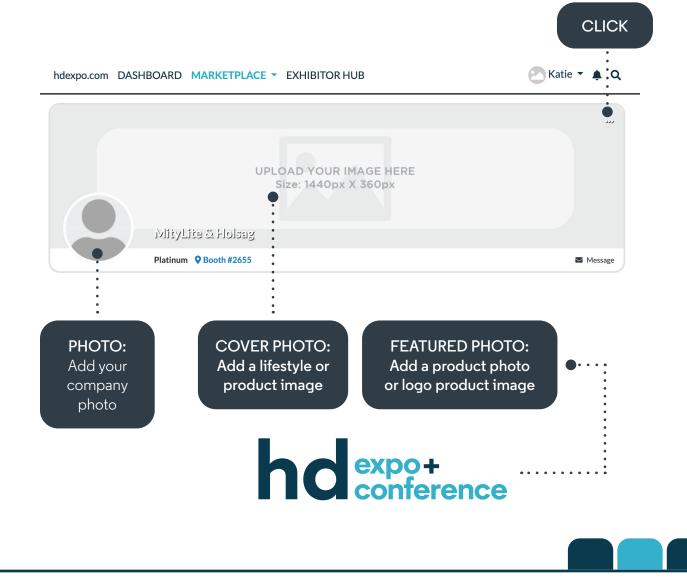

#### 1. Add your company photos:

Click on the 3 dots on the top right of the cover photo and click on Add
 Photo, Add Cover Photo and Add Featured Photo