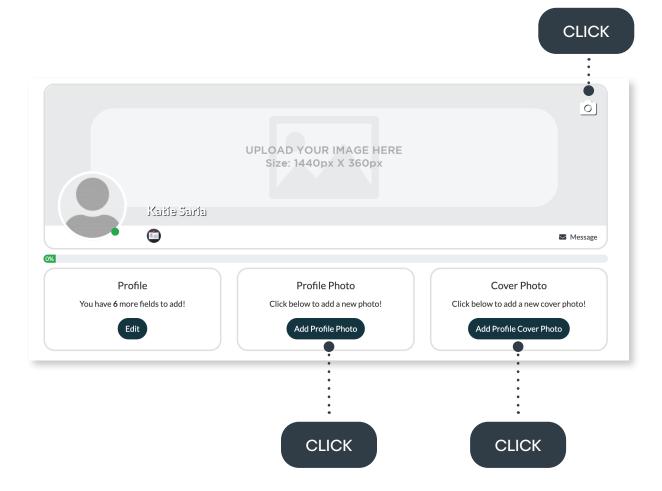

#### 1. Add your company photos:

Click on the 3 dots on the top right of the cover photo and click on Add
 Photo, Add Cover Photo and Add Featured Photo