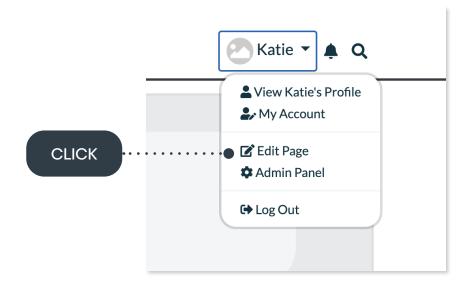

1. Click on your name in the top right corner of the screen and then click on View Profile.

 From your personal profile page, click on the Edit button under Profile to add your "About Me" info including location and website and click Save when complete.